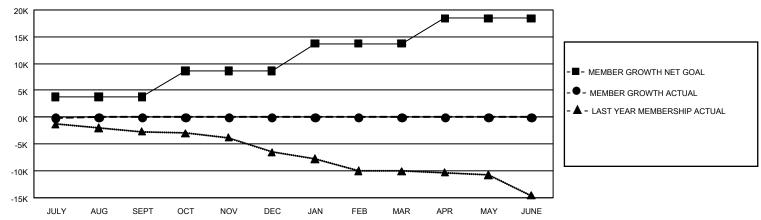

#### REPORT DOES NOT INCLUDE CLUBS IN UNDISTRICTED AREAS.

|               | Club          | os          |               | Members               |                       |                         |                                                    |  |
|---------------|---------------|-------------|---------------|-----------------------|-----------------------|-------------------------|----------------------------------------------------|--|
|               | RESULTS FOR   | R 2021-2022 |               | RESULTS FOR 2021-2022 |                       |                         |                                                    |  |
| QUARTER       | NEW CLUB GOAL | NEW CLUBS   | DROPPED CLUBS | QUARTER MEMB          | ER GROWTH NET<br>GOAL | MEMBER GROWTH<br>ACTUAL | DROPPED<br>MEMBERS ACTUAL<br>(including transfers) |  |
| JULY/AUG/SEPT | 144           | 7           | 50            | JULY/AUG/SEPT         | 3766                  | 3,291                   | 2,890                                              |  |
| OCT/NOV/DEC   | 270           | 0           | 0             | OCT/NOV/DEC           | 4881                  | 0                       | 0                                                  |  |
| JAN/FEB/MAR   | 306           | 0           | 0             | JAN/FEB/MAR           | 5078                  | 0                       | 0                                                  |  |
| APR/MAY/JUNE  | 390           | 0           | 0             | APR/MAY/JUNE          | 4702                  | 0                       | 0                                                  |  |

#### GOALS AND ACTUAL MEMBERS CUMULATIVE

| DROPPED CLUBS: 50             |       | 1,226 CLUBS OF 10,621 ADDED 1 OR<br>MORE NEW MEMBERS | GENDER DISTRIBUTION  MALE 180,376 (65.84%) |                 |        |
|-------------------------------|-------|------------------------------------------------------|--------------------------------------------|-----------------|--------|
| DROPPED MEMBERS               |       |                                                      | FEMALE                                     | 93,590 (34.16%) |        |
| DECEASED                      | 369   | CLICK HERE FOR CUMULATIVE                            | TOTAL FAMILY UNIT MEMBERS                  |                 | 52,585 |
| CLUB CANCELLED 47 OTHER 2,476 |       | MEMBERSHIP DATA                                      |                                            |                 | 27,021 |
|                               |       |                                                      | FAMILY MEMBERS PAYING HALF DUES            |                 |        |
| TOTAL                         | 2,892 |                                                      | DOES                                       |                 |        |