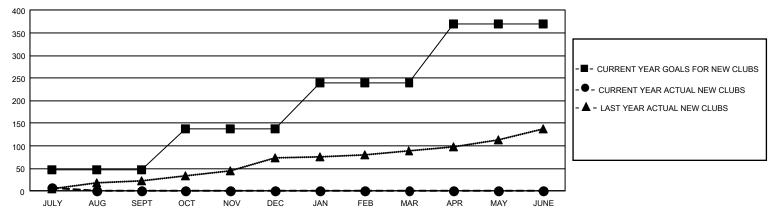

#### REPORT DOES NOT INCLUDE CLUBS IN UNDISTRICTED AREAS.

|               | Club          | os          |               | Members               |                       |                         |                                                    |  |
|---------------|---------------|-------------|---------------|-----------------------|-----------------------|-------------------------|----------------------------------------------------|--|
|               | RESULTS FOR   | R 2021-2022 |               | RESULTS FOR 2021-2022 |                       |                         |                                                    |  |
| QUARTER       | NEW CLUB GOAL | NEW CLUBS   | DROPPED CLUBS | QUARTER MEMB          | ER GROWTH NET<br>GOAL | MEMBER GROWTH<br>ACTUAL | DROPPED<br>MEMBERS ACTUAL<br>(including transfers) |  |
| JULY/AUG/SEPT | 144           | 7           | 50            | JULY/AUG/SEPT         | 3766                  | 3,291                   | 2,890                                              |  |
| OCT/NOV/DEC   | 270           | 0           | 0             | OCT/NOV/DEC           | 4881                  | 0                       | 0                                                  |  |
| JAN/FEB/MAR   | 306           | 0           | 0             | JAN/FEB/MAR           | 5078                  | 0                       | 0                                                  |  |
| APR/MAY/JUNE  | 390           | 0           | 0             | APR/MAY/JUNE          | 4702                  | 0                       | 0                                                  |  |

### GOALS AND ACTUAL NEW CLUBS CUMULATIVE